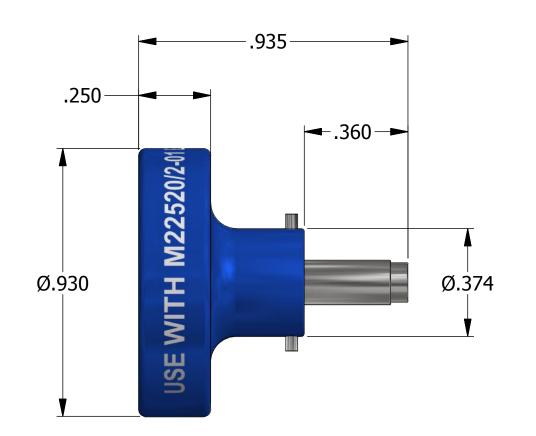

## **UNCONTROLLED DOCUMENT WILL NOT BE UPDATED**

**DIMENSIONS IN INCHES - UNLESS OTHERWISE SPECIFIED** 

26

| LOCATOR            |                     |  |  |  |  |
|--------------------|---------------------|--|--|--|--|
| HOLE<br>DIMENSIONS | ADDITIONAL FEATURES |  |  |  |  |
| Ø.063<br>⊽THRU     | ∟JØ.093<br>▼.165    |  |  |  |  |

|                                                                                                                                                                                                                                                                                                                        | MATERIAL   |        | ITEM                                                    | TEM PART NO.    |                                                             |       | QTY. DESCRIPTION / REMA |                                                            | S    |
|------------------------------------------------------------------------------------------------------------------------------------------------------------------------------------------------------------------------------------------------------------------------------------------------------------------------|------------|--------|---------------------------------------------------------|-----------------|-------------------------------------------------------------|-------|-------------------------|------------------------------------------------------------|------|
|                                                                                                                                                                                                                                                                                                                        |            | N/A    | DRN.                                                    | DH              | DATE<br>10/6/1987<br>DATE                                   | P     |                         | DANIELS MANUFACTURING CO<br>ORLANDO, FLORIDA<br>CAGE 11851 | ORP. |
| RESTRICTED & CONFIDENTIAL  CONFIDENTIAL PROPERTY OF DANIELS MANUFACTURING CORP. NOT TO BE DISCLOSED TO OTHERS. REPRODUCTION OR USED FOR ANY OTHER PURPOSE EXCEPT AS AUTHORIZED IN WRITING BY DANIELS MANUFACTURING. MUST BE RETURNED TO DANIELS MANUFACTURING CORP. ON COMPLETION OF ORDER OR PURPOSES FOR WHICH LENT. | HEAT TREAT | N/A    |                                                         |                 | POSITIONER (M22520/2-23) ENVELOPE DRAWING  WHERE USED: AFM8 |       |                         |                                                            |      |
| CREATED FROM AN INVENTOR MODEL.<br>CHANGES MUST BE REFLECTED IN THE 3D PART                                                                                                                                                                                                                                            | FINISH N/A | PART N | ATED. ACTU<br>NUMBER IS C<br>JMBER WITH<br>HE "-ENV" SU | AD PART<br>OUT  | SIZE                                                        | SCALE | K267-1-ENV 1            | OF 1                                                       |      |
| DO NOT SCALE DRAWING                                                                                                                                                                                                                                                                                                   |            | N/A    |                                                         | THE LINV SOFTIA |                                                             |       | B                       | K267-1                                                     | 3    |