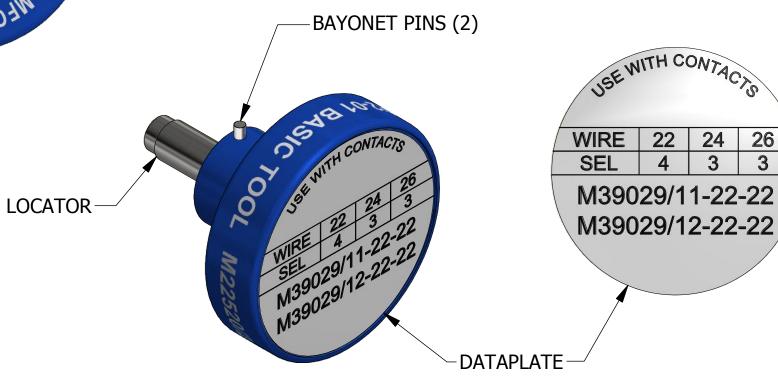

## **UNCONTROLLED DOCUMENT WILL NOT BE UPDATED**

**DIMENSIONS IN INCHES - UNLESS OTHERWISE SPECIFIED** 

26

| LOCATOR            |                     |  |  |  |  |
|--------------------|---------------------|--|--|--|--|
| HOLE<br>DIMENSIONS | ADDITIONAL FEATURES |  |  |  |  |
| Ø.063<br>⊽THRU     | ∟JØ.093<br>▼.165    |  |  |  |  |

|                                                                                                                                                                                                                                                                                                                        | MATERIAL   |        | ITEM                                                    | TEM PART NO.    |                                                             |       | QTY. DESCRIPTION / REMA |                                                            | S    |
|------------------------------------------------------------------------------------------------------------------------------------------------------------------------------------------------------------------------------------------------------------------------------------------------------------------------|------------|--------|---------------------------------------------------------|-----------------|-------------------------------------------------------------|-------|-------------------------|------------------------------------------------------------|------|
|                                                                                                                                                                                                                                                                                                                        |            | N/A    | DRN.                                                    | DH              | DATE<br>10/6/1987<br>DATE                                   | P     |                         | DANIELS MANUFACTURING CO<br>ORLANDO, FLORIDA<br>CAGE 11851 | ORP. |
| RESTRICTED & CONFIDENTIAL  CONFIDENTIAL PROPERTY OF DANIELS MANUFACTURING CORP. NOT TO BE DISCLOSED TO OTHERS. REPRODUCTION OR USED FOR ANY OTHER PURPOSE EXCEPT AS AUTHORIZED IN WRITING BY DANIELS MANUFACTURING. MUST BE RETURNED TO DANIELS MANUFACTURING CORP. ON COMPLETION OF ORDER OR PURPOSES FOR WHICH LENT. | HEAT TREAT | N/A    |                                                         |                 | POSITIONER (M22520/2-23) ENVELOPE DRAWING  WHERE USED: AFM8 |       |                         |                                                            |      |
| CREATED FROM AN INVENTOR MODEL.<br>CHANGES MUST BE REFLECTED IN THE 3D PART                                                                                                                                                                                                                                            | FINISH N/A | PART N | ATED. ACTU<br>NUMBER IS C<br>JMBER WITH<br>HE "-ENV" SU | AD PART<br>OUT  | SIZE                                                        | SCALE | K267-1-ENV 1            | OF 1                                                       |      |
| DO NOT SCALE DRAWING                                                                                                                                                                                                                                                                                                   |            | N/A    |                                                         | THE LINV SOFTIA |                                                             |       | B                       | K267-1                                                     | 3    |