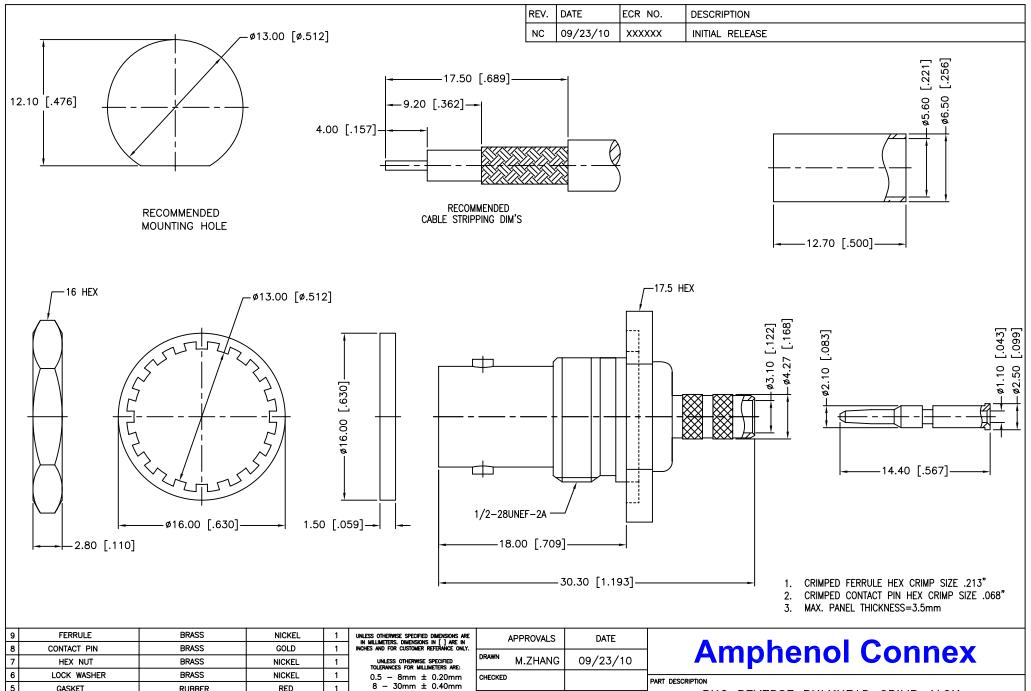

| 8 | CONTACT PIN    | BRASS    | GOLD    | 1   | INCHES AND FOR CUSTOMER REFERANCE ONLY.                                       |                                 |          | Amphonol Connov                                                        |  |
|---|----------------|----------|---------|-----|-------------------------------------------------------------------------------|---------------------------------|----------|------------------------------------------------------------------------|--|
| 7 | HEX NUT        | BRASS    | NICKEL  | 1   | UNLESS OTHERWISE SPECIFIED TOLERANCES FOR MILLIMETERS ARE:                    | DRAWN M.ZHANG                   | 09/23/10 | Amphenol Connex                                                        |  |
| 6 | LOCK WASHER    | BRASS    | NICKEL  | 1   |                                                                               | CHECKED                         |          | PART DESCRIPTION                                                       |  |
| 5 | GASKET         | RUBBER   | RED     | 1   | UNLESS OTHERWISE SPECIFIED TOLERANCES FOR INCHES ARE: $.020315 = \pm 0.007$ " |                                 |          | I                                                                      |  |
| 4 | BARREL         | BRASS    | NICKEL  | 1   |                                                                               | ISSUED                          |          | BNC REVERSE BULKHEAD CRIMP JACK (FOR RG-55/U,142A/U,223/U,400/U CABLE) |  |
| 3 | INSULATOR      | PTFE     | NATURAL | 1   |                                                                               | SHEET 1 OF 1                    |          |                                                                        |  |
| 2 | BODY           | BRASS    | NICKEL  | 1   |                                                                               | 1 05 1                          |          | PART NO.                                                               |  |
| 1 | HOUSING        | BRASS    | NICKEL  | 1   | $315 - 1.180 = \pm 0.015$ "<br>$1.180 - 4.724 = \pm 0.020$ "                  |                                 |          | 112505RP                                                               |  |
|   | DESCRIPTION    | MATERIAL | FINISH  | QTY |                                                                               | CAD FILE C:/CONNEX/112505RP.DWG |          | DWG. NO. 112505RP.DWG REV. B SIZE A SCALE NA                           |  |
|   | 5255.11. 11014 |          | '""     |     | DO NOT SCALE DRAWING                                                          | C:/CONNEX/112505RP.DWG          |          | I I I ZOUDRP.DWG B A NA                                                |  |